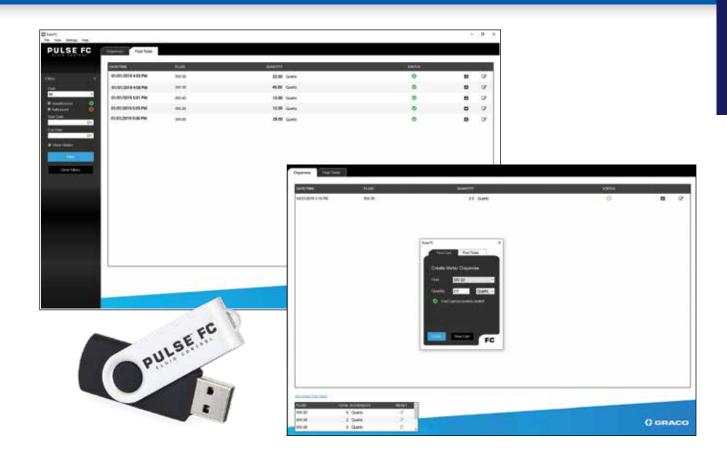

## **Pulse FC Software**

Pulse FC is a Windows PC-based software. Paired with the card programmer it allows setup and operation of the system. Cards can be utilized to authorize dispenses, totalize all fluids dispensed, as well as setup and calibrate SD™ Preset meters.

### Pulse FC Software

Simple PC-based software is used in conjunction with Pulse FC Programmer.