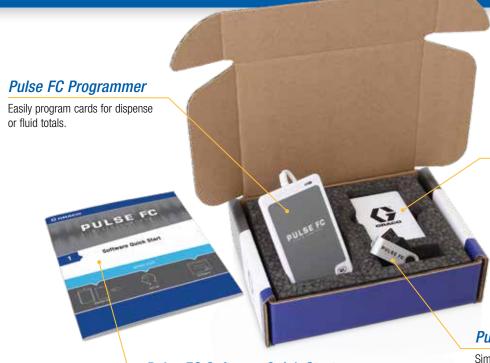

# **Pulse FC Starter Kit**

Enjoy an easy-to-use, easy-to-install, out-of-the-box fluid control system designed for fast wire-free setup and configuration. Pulse FC integrates into existing or new environments quickly and cost-effectively without interrupting daily operations.

#### Pulse FC Fluid Cards

Reusable fluid cards can be scanned directly on the SD preset meter's built-in NFC reader.

Pulse FC Software Quick Start

Easy-to-follow instructions for quick system setup.