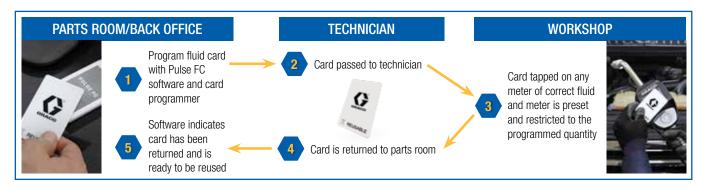

#### **HOW IT WORKS**

1 REQUIRED

Pulse FC is a fluid control system that utilizes SD Preset meters. When put into Pulse FC mode, SD Preset meters will only dispense fluid when authorized with Fluid Cards. These included cards are programmed using the Pulse FC Software and Card Programmer. Once programmed, the cards are simply tapped to the meter which will be preset for the authorized amount of fluid and will not dispense any more than authorized.

#### Pulse FC Fluid Cards

Reusable fluid cards can be scanned directly on the SD preset meter's built-in NFC reader.

Pulse FC Software Quick Start

Easy-to-follow instructions for quick system setup.