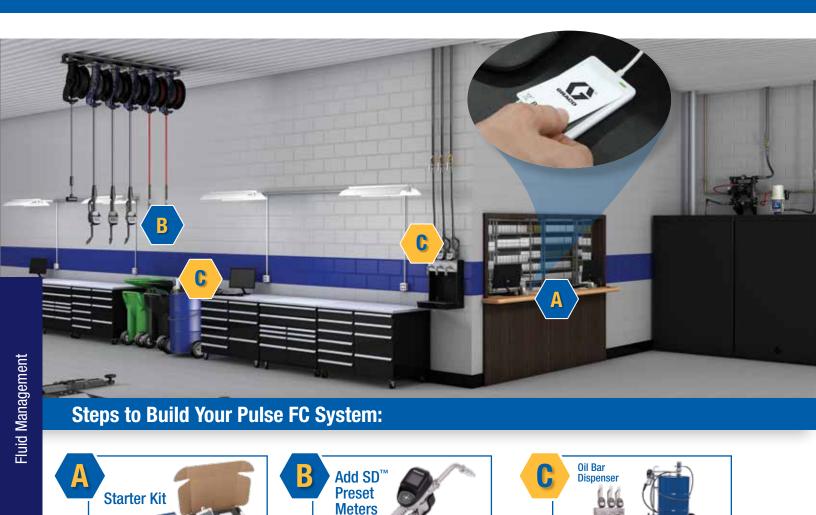

# **Pulse FC Starter Kit**

Enjoy an easy-to-use, easy-to-install, out-of-the-box fluid control system designed for fast wire-free setup and configuration. Pulse FC integrates into existing or new environments quickly and cost-effectively without interrupting daily operations.

**MINIMUM 1 REQUIRED** 

Add Accessories

**Roll Around Package** 

**OPTIONAL** 